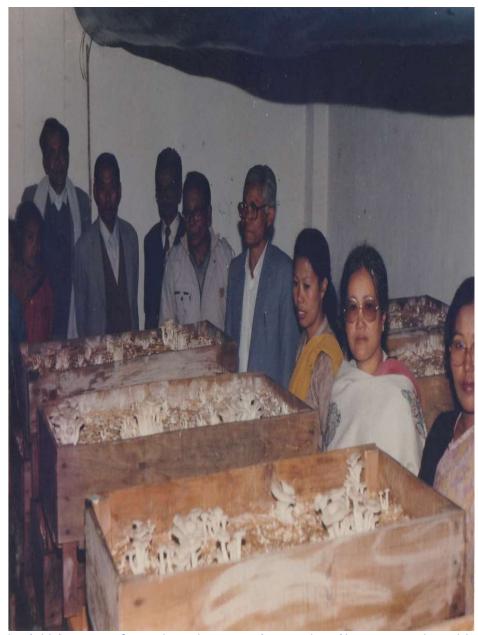

Figure 2

Figure 3 Educational visit by Women farmers in Manipur For Mushroom oriented income generation activity,1995

Figure 4 Rabbit farming has become quite popular in many places of India like Himachal, Uttarakhand, North east and southern states as there is readyu market with high profitability and less mortality due to disease and pests.