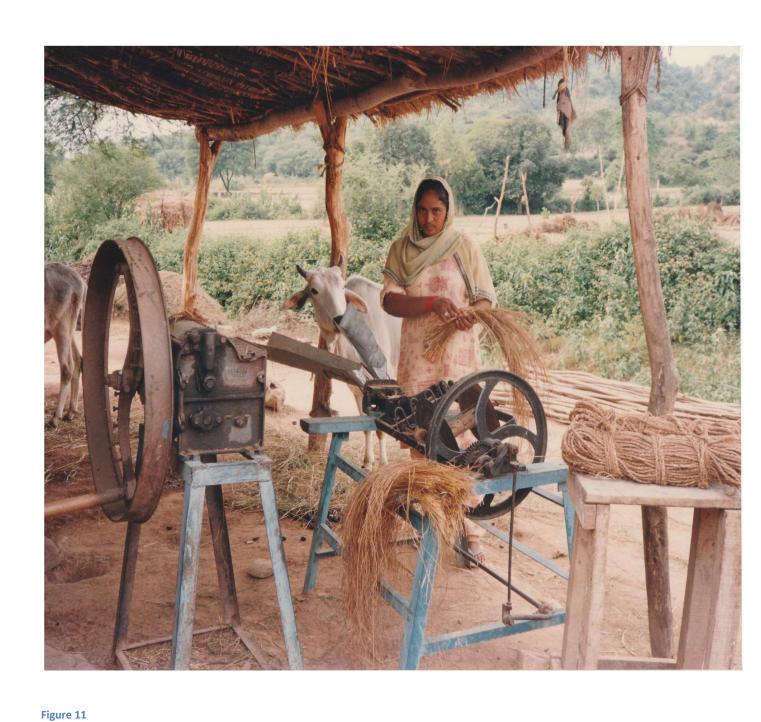

Figure 9

Figure 10

ROPE MAKING IN RAIPUR KHAD WATERSHED UNDER NWDPRA PROGRAMME.

Mushroom production indoor household production system in Manipur.

Food Processing indoor household production system in Nagaland