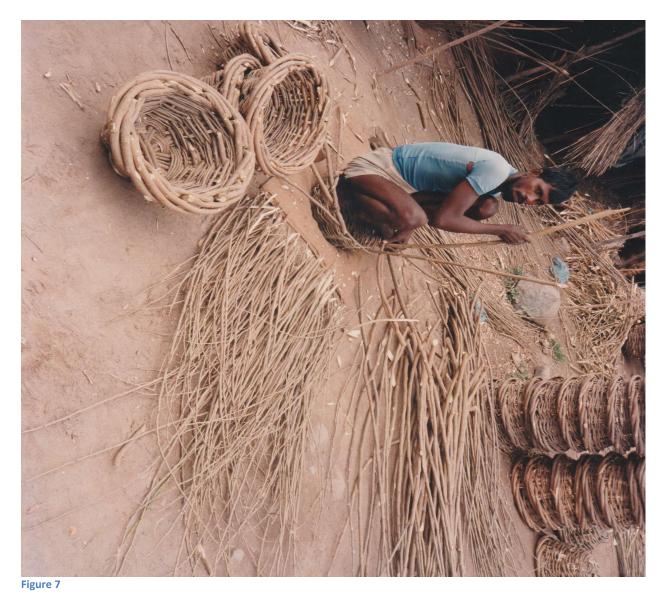

Figure 6

Construction of free of cost channel system for water conveyance in field channel of canal/ WHS for higher water use efficiency with lower cost.

BASKET MAKING IN BALACHAUR WATERSHED UNDER NWDPRA PROGAMME.