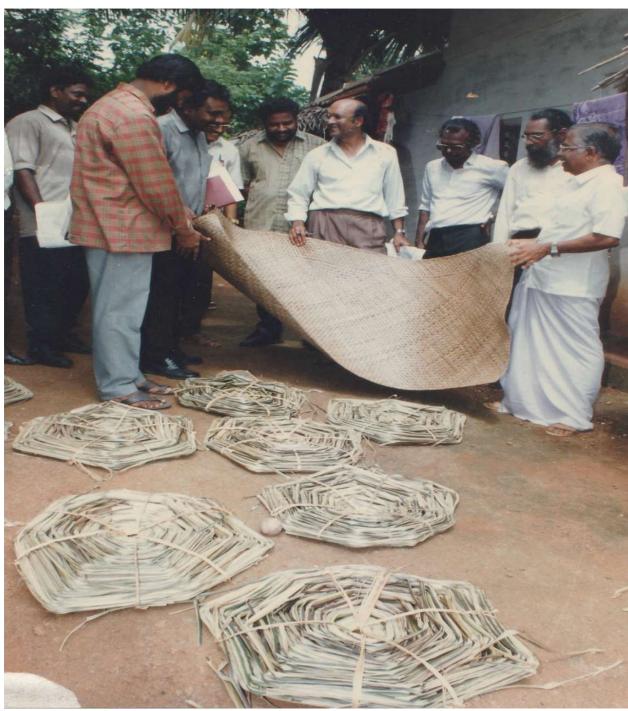

Figure 6

Construction of free of cost channel system for water conveyance in field channel of canal/ WHS for higher water use efficiency with lower cost.

BASKET MAKING IN BALACHAUR WATERSHED UNDER NWDPRA PROGAMME.