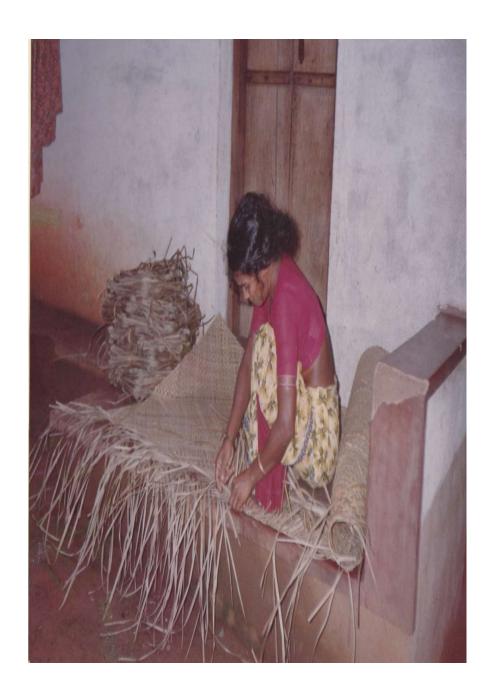

Figure 6

Construction of free of cost channel system for water conveyance in field channel of canal/ WHS for higher water use efficiency with lower cost.

BASKET MAKING IN BALACHAUR WATERSHED UNDER NWDPRA PROGAMME.