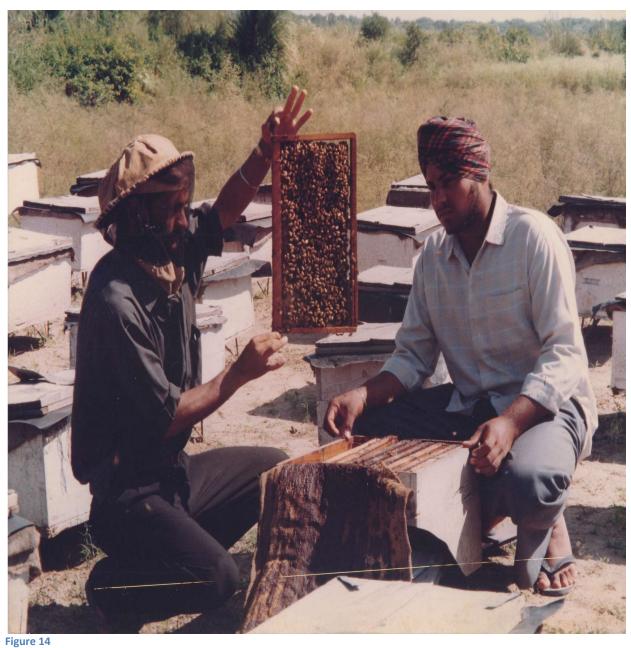

BEE KEEPING IN RAIPUR KHAD WATERSHED UNDER NWDPRA PROGRAMME.

Figure 15

A 28 month old tissue cultured neem tree selected for azadirachtin content