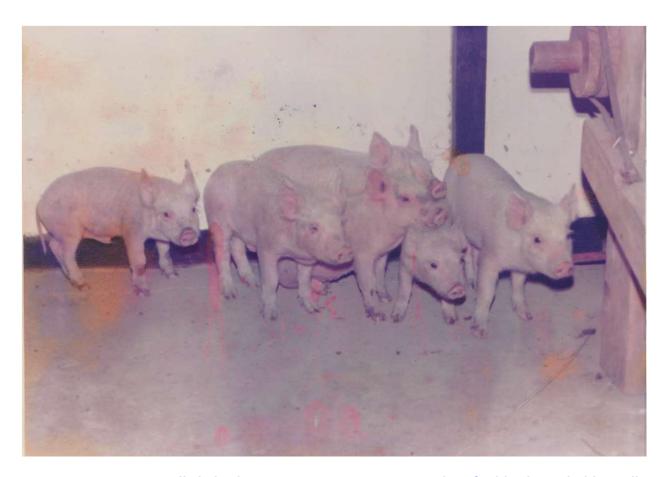

Figure 1 Piggery especially hybrid varieties, is an important and profitable household small enterprise especially i8n tribal and North East state as it can be stall fed in farmers own house and enclosure with reasonably well.