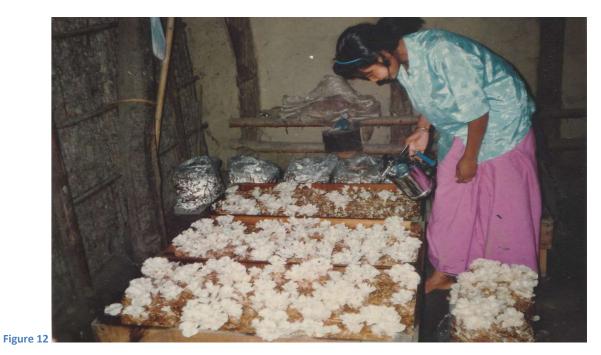

Figure 9

Figure 10

ROPE MAKING IN RAIPUR KHAD WATERSHED UNDER NWDPRA PROGRAMME.

Mushroom production indoor household production system in Manipur.

Food Processing indoor household production system in Nagaland