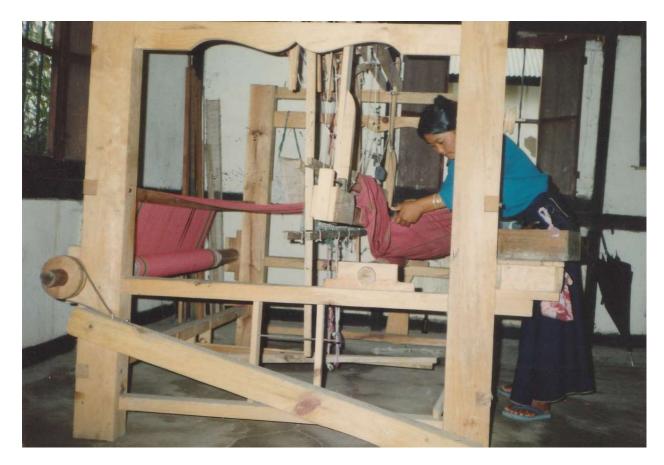

Figure 8 Village common handloom for production of cotton as well woolen shaws, lehengas, gamchhas are very popular in tribal areas of North East states. Generaqlly the village women comes and works for a few hours at her suitable time after catering to domestic duties and child care for some considerable income and livelihoods without being displaced from his home and family nand village residence.